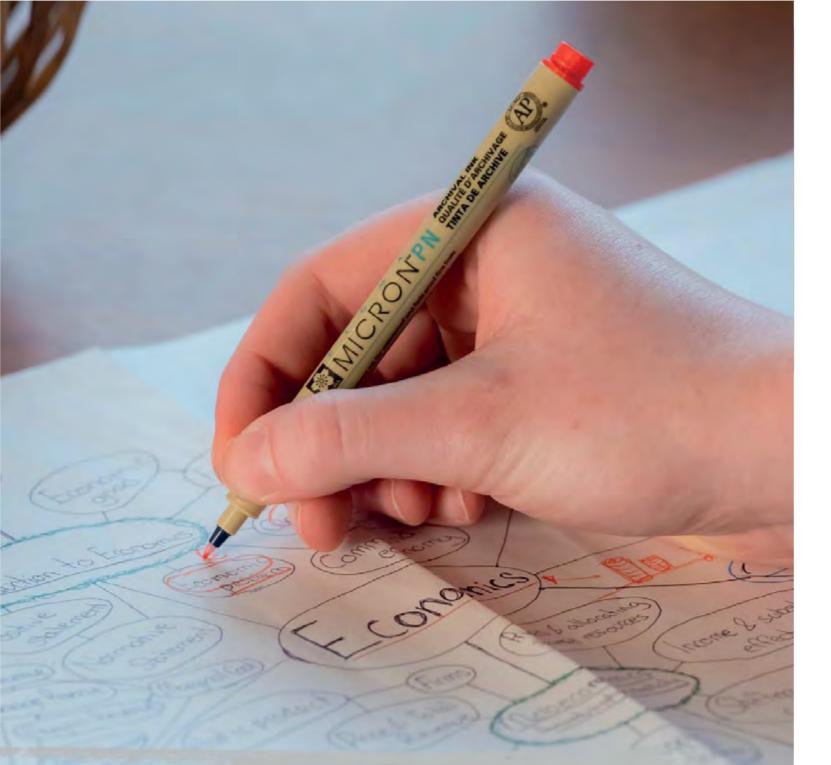

#### PIGMA MICRON

PIGMA Micron comes in eight nib sizes for drawing precise lines. The PIGMA Micron is loyally used by designers, scientists, archivers, Manga artists, cartoonists, illustrators and hobbyists. It is the recommended pen for Zentangle. If you need to place your signature or wish to illustrate something, PIGMA Micron is the right choice.

#### SAKURA PIGMA

Sakura developed and patented PIGMA ink in 1982. It was the first ink in the world in which pigment and water were combined. This ink has since then become the standard for reliable, permanent, archival quality ink. Although it was originally developed as a technical drawing instrument, PIGMA is now used for numerous applications.