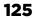

#### PIGMA MICRON

PIGMA Micron comes in eight nib sizes for drawing precise lines. The PIGMA Micron is loyally used by designers, scientists, archivers, Manga artists, cartoonists, illustrators and hobbyists. It is the recommended pen for Zentangle. If you need to place your signature or wish to illustrate something, PIGMA Micron is the right choice.