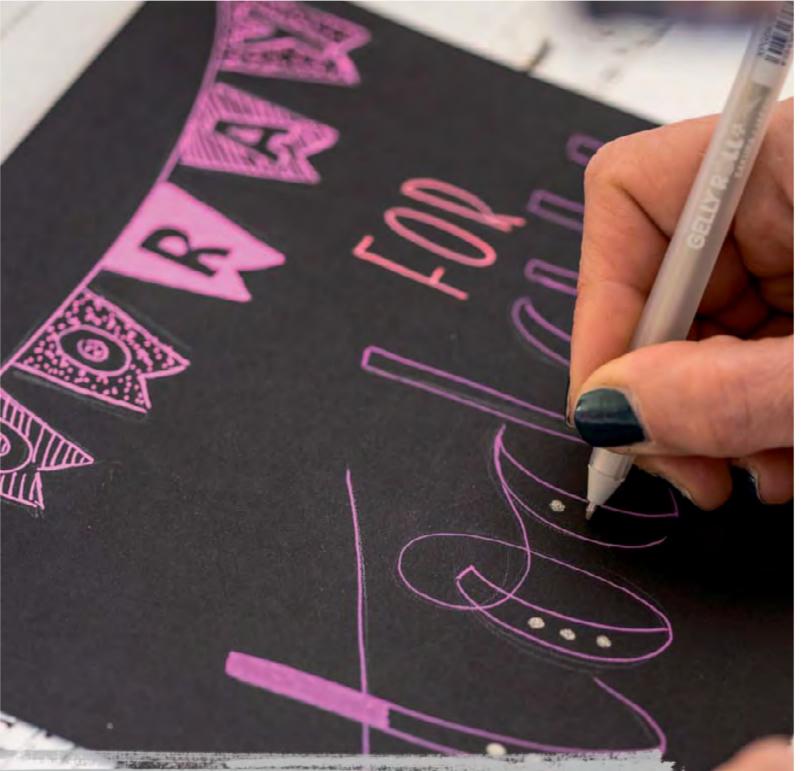

## GELLY ROLL STARDUST

38 44

Stardust is the only true Gelly Roll. With the special glitter effect of Stardust you can give refreshing touches to your writing, drawing and decorations on practically any type of paper and colours. Also perfect for water colouring.

## GELLY ROLL BASIC

A Berlin and A shall a

The Sakura Gelly Roll Pen is the world's leading gel writer, thanks to its unique ink formulation with water-based pigment. The exceptional gel ink technology ensures smooth writing results without the need to apply pressure, and will leave even, defined lines when writing or drawing. It is not only a writing product, but extremely well-suited for different creative applications. Sakura has now implemented the smooth ink flow technology of Gelly Roll® White to three nib sizes: fine, medium and bold.