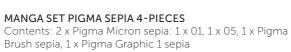

POXSDKMAN3

POXSDKMAN4

MANGA TOOL SET PIGMA 6-PIECES Contents: 3 x Pigma Micron black: 1 x 01, 1 x 03, 1 x 05, 1 x Pigma Brush black, 1 x Pigma Graphic black 1, 1 x Mechanical Pencil 0,7 mm

POXSDKMAN6

MANGA SET KOI COLORING BRUSH PEN 6-PIECES Contents: 7, 9, 110, 205, 222, 407