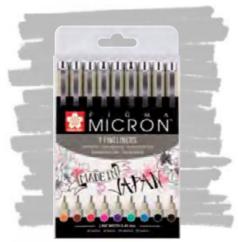

#### PIGMA MICRON SET 8

Contents: 8 Pigma Micron pens: 1 x 003, 1 x 005, 1 x 01, 1 x 02, 1 x 03, 1 x 04, 1 x 05, 1 x 08

POXSDK8

PIGMA MICRON 05 WALLET 9 Contents: 9 Pigma Micron pens 05: 5, 12, 19, 21, 24, 29, 36, 49, 117

POXSDK059

PIGMA MICRON 05 BASIC COLOURS WALLET 6

PIGMA MICRON 01 BASIC COLOURS WALLET 6 Contents: 6 Pigma Micron pens 01: 49, 19, 36, 29, 12, 24

POXSDK016

36 243 24 21

PIGMA GRAPHIC 3 BLACK 3.0 MM

XSDK3#49