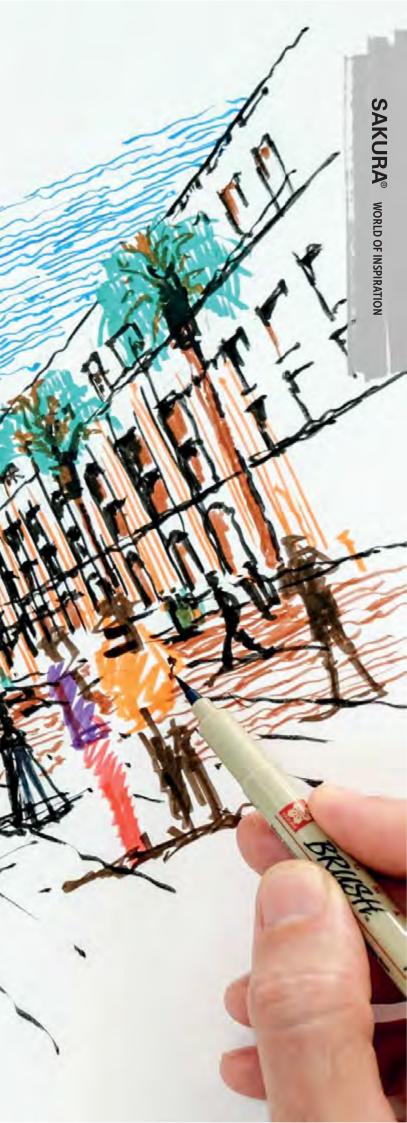

# EXPRESS, ENJOY AND SHARE

Since its establishment in 1921 Sakura has constantly been working on realizing innovative colouring, marking and writing instruments. As inventor of various products such as the oil pastel Cray-Pas and the gel ink technology for gel pens, Sakura has without a doubt radically changed our view of colours and writing. This constant strive towards innovation can be seen in our product range, varying from drawing instruments for creative applications at the highest level to functional writing materials for the home, office and industry.

#### SAKURA, WORLD OF INSPIRATION





#### PIGMA MICRON

PIGMA Micron comes in eight nib sizes for drawing precise lines. The PIGMA Micron is loyally used by designers, scientists, archivers, Manga artists, cartoonists, illustrators and hobbyists. It is the recommended pen for Zentangle. If you need to place your signature or wish to illustrate something, PIGMA Micron is the right choice.

|                          | and the second |
|--------------------------|------------------------------------------------------------------------------------------------------------------|
| MICRÓN 003 THEAT ADDRESS | MICRON 005 martin (M2                                                                                            |
| 49 117                   | 5 12 19 21 24