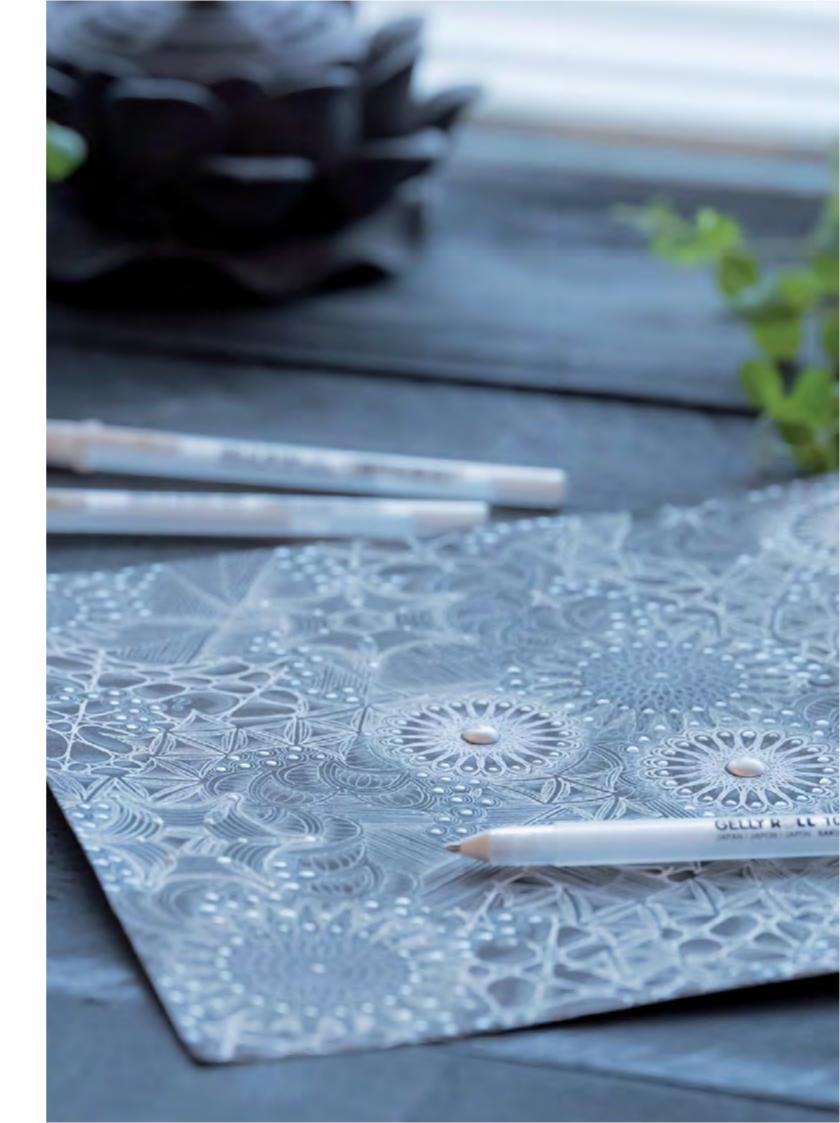

## GELLY ROLL BASIC

A Berlin and A shall a

The Sakura Gelly Roll Pen is the world's leading gel writer, thanks to its unique ink formulation with water-based pigment. The exceptional gel ink technology ensures smooth writing results without the need to apply pressure, and will leave even, defined lines when writing or drawing. It is not only a writing product, but extremely well-suited for different creative applications. Sakura has now implemented the smooth ink flow technology of Gelly Roll® White to three nib sizes: fine, medium and bold.