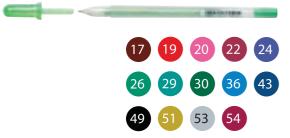

## GELLY ROLL METALLIC

Creative drawing, decorating and writing. Metallic is the only true shiny Gelly Roll and writes on both light and dark-coloured paper.

**METALLIC SET 12 GEL PENS** Contents: 551, 554, 517, 522, 519, 520, 524, 536, 529, 526, 553, 549

POXPGBMET12

**GELLY ROLL** 

METALLIC GEL PEN

XPGB-M#5.

METALLIC SET 3 GEL PENS SWEETS Contents: 519, 520, 524

POXPGBMET3A

METALLIC SET 3 GEL PENS OCEAN Contents: 536, 543, 549

134

METALLIC SET 3 GEL PENS FOREST Contents: 526, 525, 530

POXPGBMET3B

METALLIC SET 3 GEL PENS NATURE Contents: 554, 517, 522

POXPGBMET3D