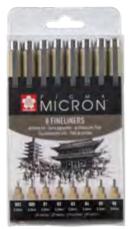

#### PIGMA MICRON

PIGMA Micron comes in eight nib sizes for drawing precise lines. The PIGMA Micron is loyally used by designers, scientists, archivers, Manga artists, cartoonists, illustrators and hobbyists. It is the recommended pen for Zentangle. If you need to place your signature or wish to illustrate something, PIGMA Micron is the right choice.

PIGMA MICRON SET 8 Contents: 8 Pigma Micron pens: 1 x 003, 1 x 005, 1 x 01, 1 x 02, 1 x 03, 1 x 04, 1 x 05, 1 x 08

POXSDK8

PIGMA MICRON 05 BASIC COLOURS WALLET 6 Contents: 6 Pigma Micron pens 05: 49, 19, 36, 29, 12, 24