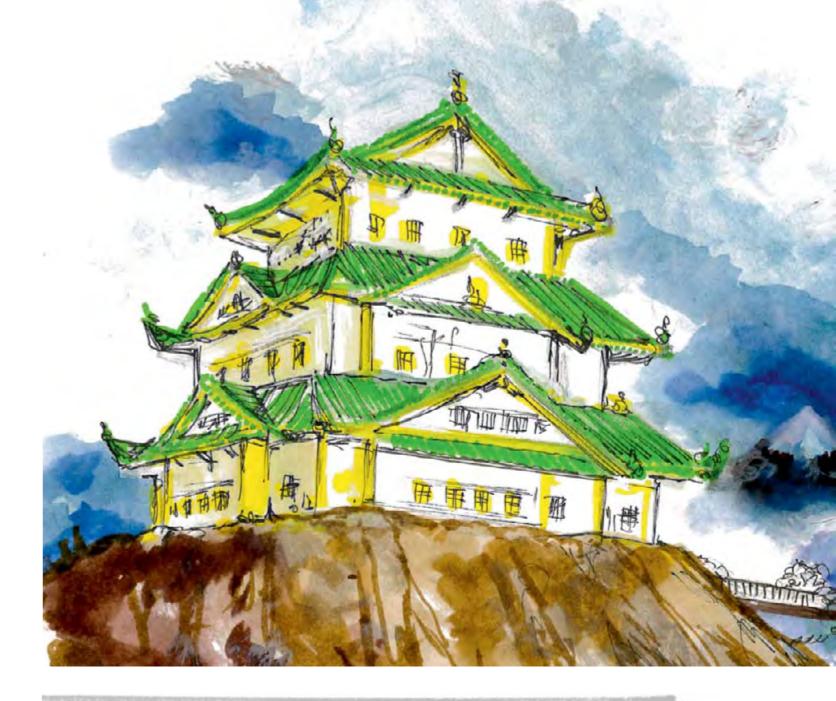

## KOI COLORING BRUSH PEN

Koi Coloring Brushes have a flexible brush tip with which you can simply draw lines of various thicknesses. The ink is water-based and enables wonderful colour gradations to be created.