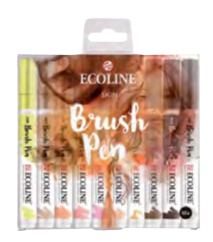

11509807

ECOLINE BRUSH PEN SET 10 ARCHITECT Contents: 10 Brush Pens (728-374-236-411-580-676-657-416-440-706)

ECOLINE BRUSH PEN SET 10 SKIN

Contents: 10 Brush Pens (226-420-258-381-390-374-439-416-440-728)