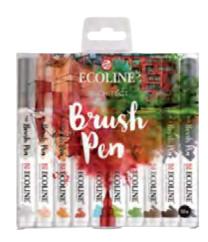

ECOLINE BRUSH PEN SET 5 PRIMARY

Contents: 5 Brush Pens (205-337-578-700-902)

11509900

ECOLINE BRUSH PEN SET 5 ECOLINE BRUSH PEN SET 5 PASTEL

Contents: 5 Brush Pens (738-390-579-580-666)

11509901

YELLOW

Contents: 5 Brush Pens (226-236-201-202-233)

11509902

**ECOLINE BRUSH PEN SET 5** RED

Contents: 5 Brush Pens (334-237-318-441-311)

11509903

**ECOLINE BRUSH PEN SET 10** 

Contents: 10 Brush Pens (205-227-237-334-337-548-506-578-600-700)

11509002

**ECOLINE BRUSH PEN SET 10 DARK** 