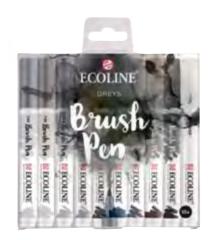

11509803

105 11509909 11509910 11509911

ECOLINE BRUSH PEN SET 10 GREYS Contents: 10 Brush Pens (738-728-704-718-

ECOLINE BRUSH PEN SET 10 ILLUSTRATOR Contents: 10 Brush Pens (201-202-390-227-311-661-656-506-507-533)