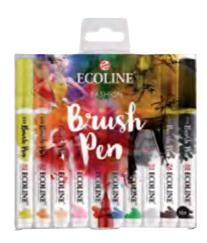

11509806

ECOLINE BRUSH PEN SET 10 FASHION

Contents: 10 Brush Pens (233-374-738-545-334-422-522-506-407-700)

11509808

ECOLINE BRUSH PEN SET 15

Contents: 15 Brush Pens (205 - 334 - 318 - 236 - 545 -548 - 506 - 522 - 601 - 602 - 422 - 416 - 718 - 717 - 700)