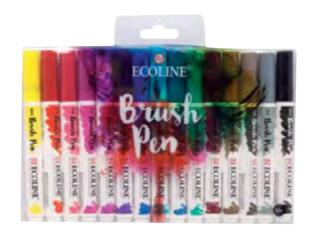

### **ECOLINE BRUSH PEN SET 20**

Contents: 20 Brush Pens (201 - 202 - 233 - 236 - 237 - 311 -318 - 337 - 548 - 507 - 578 - 508 - 522 - 601 - 600 - 656 -227 - 407 - 411 - 700)

11509004

### **ECOLINE BRUSH PEN SET 30**

Contents: 30 Brush Pens (201 - 202 - 205 - 227 - 233 - 236 -237 - 311 - 318 - 334 - 337 - 407 - 411 - 416 - 422 - 506 -507 - 508 - 522 - 545 - 548 - 578 - 600 - 601 - 602 - 656 - 700 - 717 - 718 - blender)