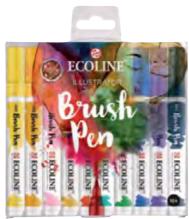

11509803

105 11509909 11509910 11509911

ECOLINE BRUSH PEN SET 10 GREYS Contents: 10 Brush Pens (738-728-704-718-

ECOLINE BRUSH PEN SET 10 ILLUSTRATOR Contents: 10 Brush Pens (201-202-390-227-311-661-656-506-507-533)