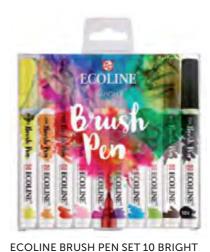

11509902

**ECOLINE BRUSH PEN SET 5** RED

Contents: 5 Brush Pens (334-237-318-441-311)

11509903

**ECOLINE BRUSH PEN SET 10** 

Contents: 10 Brush Pens (205-227-237-334-337-548-506-578-600-700)

11509002

**ECOLINE BRUSH PEN SET 10 DARK** 